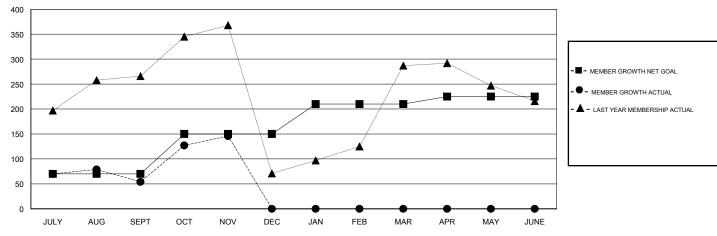

# LOCATION REP OF BANGLADESH

**GMT CA** 

|                       | Club          | s         |               | Members               |                           |                         |                                              |  |
|-----------------------|---------------|-----------|---------------|-----------------------|---------------------------|-------------------------|----------------------------------------------|--|
| RESULTS FOR 2018-2019 |               |           |               | RESULTS FOR 2018-2019 |                           |                         |                                              |  |
| QUARTER               | NEW CLUB GOAL | NEW CLUBS | DROPPED CLUBS | QUARTER               | MEMBER GROWTH NET<br>GOAL | MEMBER GROWTH<br>ACTUAL | DROPPED MEMBERS ACTUAL (including transfers) |  |
| JULY/AUG/SEPT         | 2             | 3         | 1             | JULY/AUG/SEPT         | 70                        | 179                     | 123                                          |  |
| OCT/NOV/DEC           | 2             | 1         | 0             | OCT/NOV/DEC           | 80                        | 104                     | 11                                           |  |
| JAN/FEB/MAR           | 1             | 0         | 0             | JAN/FEB/MAR           | 60                        | 0                       | 0                                            |  |
| APR/MAY/JUNE          | 0             | 0         | 0             | APR/MAY/JUNE          | 15                        | 0                       | 0                                            |  |

# GOALS AND ACTUAL MEMBERS CUMULATIVE

| DROPPED CLUBS: 1  DROPPED MEMBERS |     | 44 CLUBS OF 94 ADDED 1 OR MORE NEW MEMBERS | GENDER DISTF  MALE  FEMALE  Women Percentage | 2,288 (83.35%) 457 (16.65%) Fiscal Year Goal: 20% |         |
|-----------------------------------|-----|--------------------------------------------|----------------------------------------------|---------------------------------------------------|---------|
| DECEASED                          | 0   | CLICK HERE FOR CUMULATIVE                  | TOTAL FAMILY UNIT MEMBERS                    |                                                   | 865     |
| CLUB CANCELLED                    | 61  | MEMBERSHIP DATA                            |                                              |                                                   | <b></b> |
| OTHER 73                          |     |                                            | FAMILY MEMBERS PAYING HALF DUES              |                                                   | 557     |
| TOTAL                             | 134 |                                            |                                              |                                                   |         |