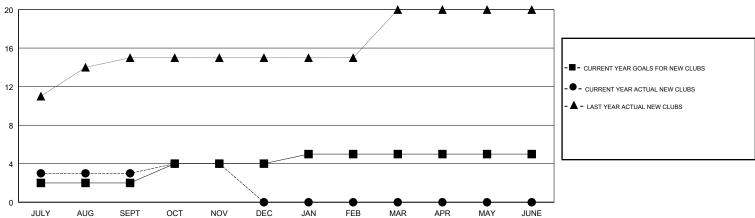

# LOCATION REP OF BANGLADESH

**GMT CA** 

|                       | Club          | s         |               | Members               |                           |                         |                                              |  |
|-----------------------|---------------|-----------|---------------|-----------------------|---------------------------|-------------------------|----------------------------------------------|--|
| RESULTS FOR 2018-2019 |               |           |               | RESULTS FOR 2018-2019 |                           |                         |                                              |  |
| QUARTER               | NEW CLUB GOAL | NEW CLUBS | DROPPED CLUBS | QUARTER               | MEMBER GROWTH NET<br>GOAL | MEMBER GROWTH<br>ACTUAL | DROPPED MEMBERS ACTUAL (including transfers) |  |
| JULY/AUG/SEPT         | 2             | 3         | 1             | JULY/AUG/SEPT         | 70                        | 179                     | 123                                          |  |
| OCT/NOV/DEC           | 2             | 1         | 0             | OCT/NOV/DEC           | 80                        | 104                     | 11                                           |  |
| JAN/FEB/MAR           | 1             | 0         | 0             | JAN/FEB/MAR           | 60                        | 0                       | 0                                            |  |
| APR/MAY/JUNE          | 0             | 0         | 0             | APR/MAY/JUNE          | 15                        | 0                       | 0                                            |  |

# GOALS AND ACTUAL NEW CLUBS CUMULATIVE